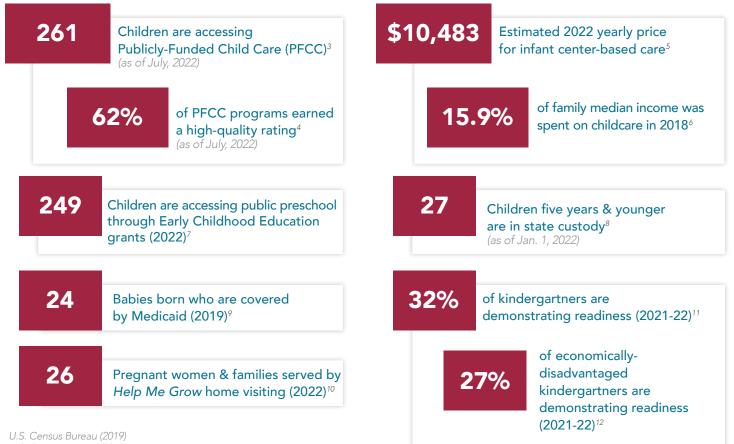

25.4%

## 3,263 children under 5 years old<sup>1</sup>

of children under 5 years old are living in poverty<sup>2</sup>

- 2. U.S. Census Bureau (2019)
- Ohio Department of Job and Family Services Data Production, July 2022 3.
- Ohio Department of Job and Family Services Data Production, July 202
- 5 National Database of Childcare Prices 2016-2018, Women's Bureau, U.S. Department of Labor
- 6. National Database of Childcare Prices 2016-2018, Women's Bureau, U.S. Department of Labor
- Ohio Department of Education (2022)
- Ohio Department of Job and Family Services Data Portal (January 1, 2022) 8
- Report on Pregnant Woman, Infants and Children SFY 2020, Ohio Department of Medicaid (July 19, 2021) 9.
- 10. Ohio Department of Health Data Production, February 2023
- 11. Ohio Department of Education (2022)
- 12. Ohio Department of Education (2022)